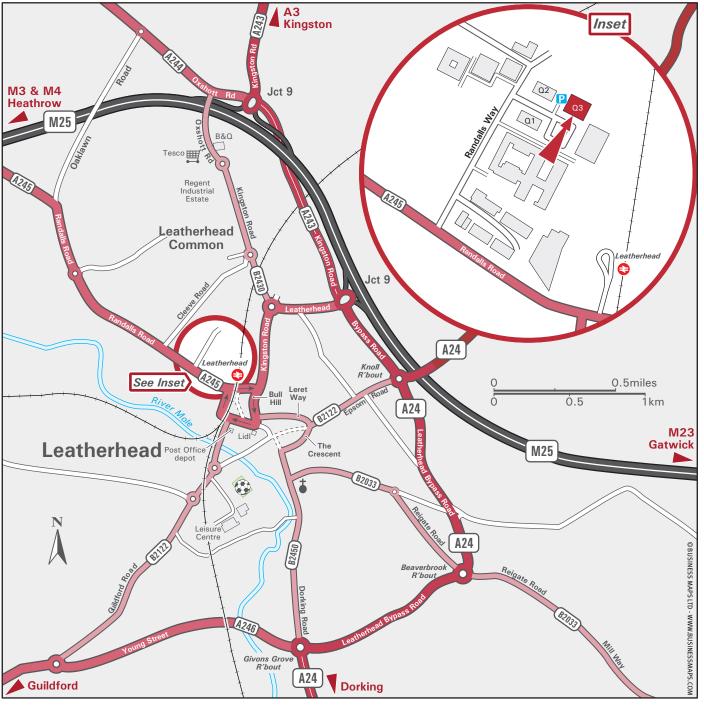

## From M25 Clockwise

- Leave the M25 at Junction 9.
- At roundabout take second exit (signposted A245 Cobham).
- Stay on this road and, as you join the one way system, stay in the right hand lane.
- Follow the system around, then move over to the left hand lane, turning left into Randalls Road.
- Turn right onto Randalls Way
- Our office is located on the right hand side (see inset).

## From M25 Anti-Clockwise

- Leave the M25 at Junction 9.
- Take the first exit off the roundabout onto the A244 Oxshott Road.
- Turn left at the next roundabout onto Oaklawn Road and continue to the end of the road.
- Turn left onto the A245 Randalls Road, towards Leatherhead Town Centre.
- Turn left onto Randalls Way
- Our office is located on the right hand side (see inset).

## Parking |

Car parking is available to the front of the building.