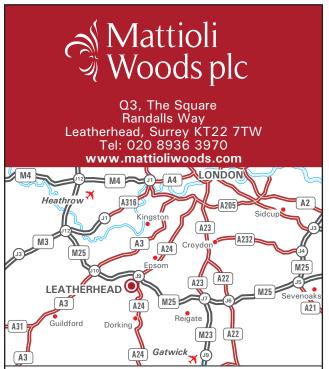

## From M25 Clockwise

- Leave the M25 at Junction 9.
- At roundabout take second exit (signposted A245 Cobham).
- Stay on this road and, as you join the one way system, stay in the right hand lane.
- Follow the system around, then move over to the left hand lane, turning left into Randalls Road.
- Turn right onto Randalls Way
- Our office is located on the right hand side (see inset).

## From M25 Anti-Clockwise

- Leave the M25 at Junction 9.
- Take the first exit off the roundabout onto the A244 Oxshott Road.
- Turn left at the next roundabout onto Oaklawn Road and continue to the end of the road.
- Turn left onto the A245 Randalls Road, towards Leatherhead Town Centre.
- Turn left onto Randalls Way
- Our office is located on the right hand side (see inset).

## Parking |

Car parking is available to the front of the building.